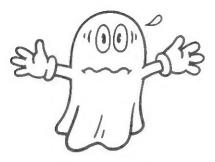

Note: Ghosts eyes will always be Black and White

**Blinky Shocked** 

**Blinky Scared** 

**Inky Surprised** 

**Ghost Gang** 

Note: Ghosts eyes will always be Black and White